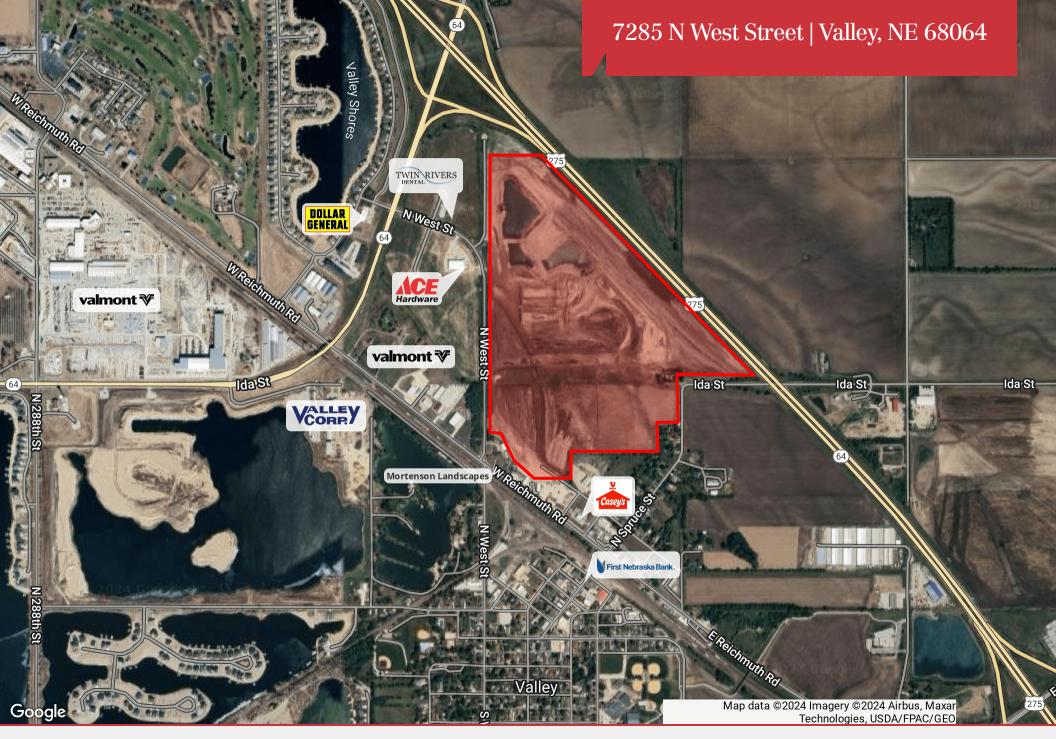

## **Property Features**

- · Commercial Retail Lots on the Still Water Lake
- 0.5 Acre Flex Industrial/Retail lots For Sale
- · Located in the fastest growing town in the state: Valley, NE
- Great Visibility from HWY 275
- Ideal Users: Mancave owner/users, Fitness, Daycare, Office, Restaurant User on the Lake and other Retail and Flex types of users

## SITE DETAILS

| Number of Lots  | 7                                              |
|-----------------|------------------------------------------------|
| Lot Size        | 0.5-2.23 AC                                    |
| Zoning          | Lots 1 & 2 (Commercial), Lots 3-7 (Industrial) |
| Lake Front      | Lots 1 & 2                                     |
| County          | Douglas                                        |
| Cross Streets   | N W Street                                     |
| Nearest Highway | Highway 275                                    |
| Traffic Count   | 21,000 VPD                                     |
|                 |                                                |