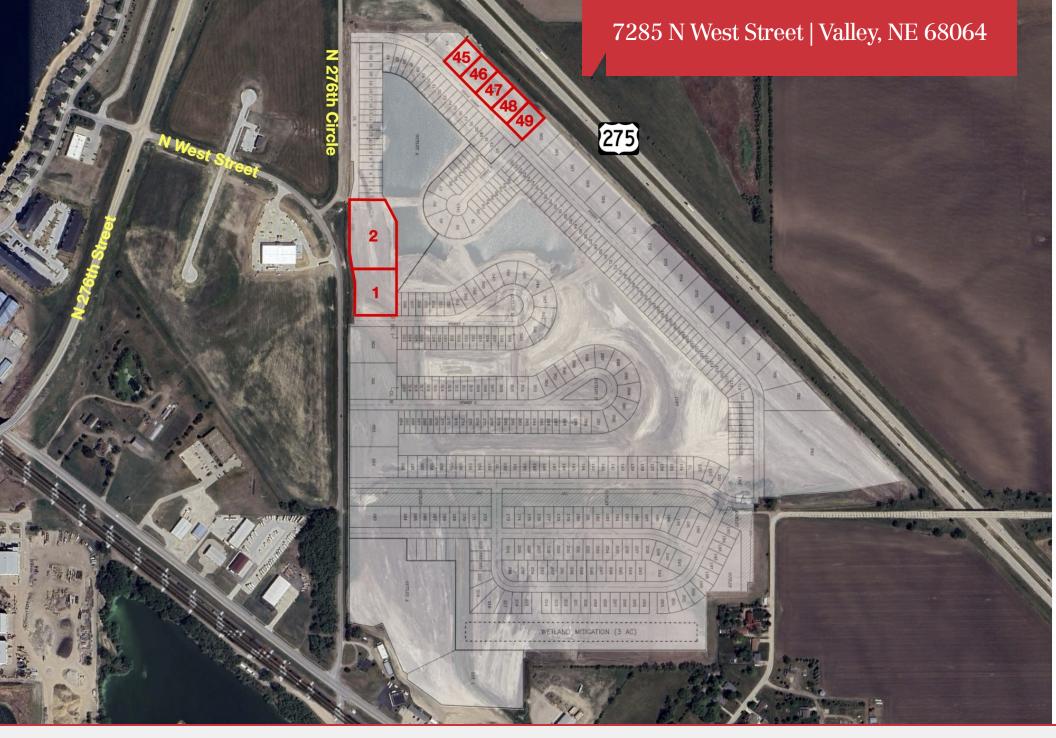

## Spencer Morrissey

Vice President 402 719 7249 smorrissey@npdodge.com

| LOT                       | SIZE (AC) | ASKING PRICE |
|---------------------------|-----------|--------------|
| Lot 1, 7277 N West Street | 1.43 AC   | \$374,190    |
| Lot 2, 7285 N West Street | 2.23 AC   | \$584,424    |
| Lot 45                    | 0.5 AC    | \$175,000    |
| Lot 46                    | 0.5 AC    | \$175,000    |
| Lot 47                    | 0.5 AC    | \$175,000    |
| Lot 48                    | 0.5 AC    | \$175,000    |
| Lot 49                    | 0.5 AC    | \$175,000    |

## SITE DETAILS

| Number of Lots  | 7                                              |
|-----------------|------------------------------------------------|
| Lot Size        | 0.5-2.23 AC                                    |
| Zoning          | Lots 1 & 2 (Commercial), Lots 3-7 (Industrial) |
| Lake Front      | Lots 1 & 2                                     |
| County          | Douglas                                        |
| Cross Streets   | N W Street                                     |
| Nearest Highway | Highway 275                                    |
| Traffic Count   | 21,000 VPD                                     |
|                 |                                                |