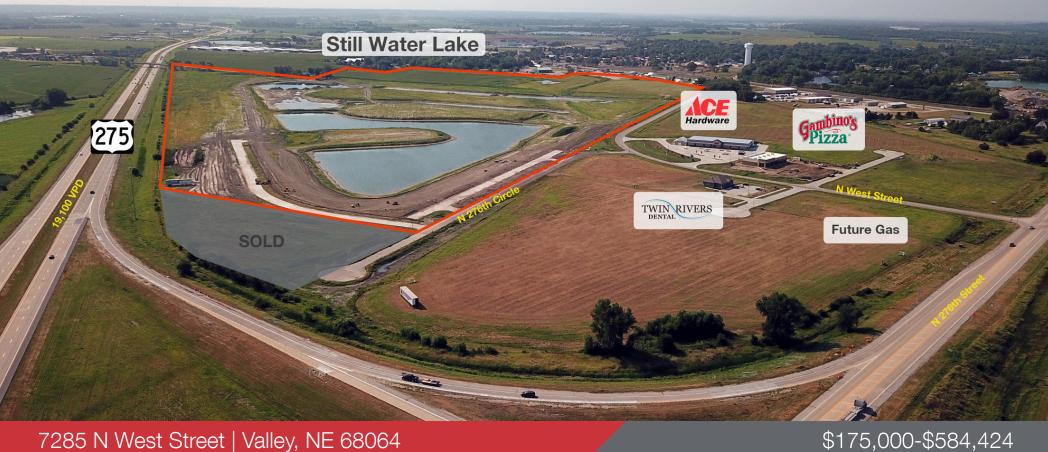

For Sale

## Flex Industrial/Retail

0.5-2.23 Acres

## **Property Features**

- · Commercial Retail Lots on the Still Water Lake
- 0.5 Acre Flex Industrial/Retail lots For Sale
- · Located in the fastest growing town in the state: Valley, NE
- Great Visibility from HWY 275
- Ideal Users: Mancave owner/users, Fitness, Daycare, Office, Restaurant User on the Lake and other Retail and Flex types of users

\$175,000-\$584,424

13321 California Street, Suite 105 Omaha, NE 68154 402 255 6060 nainpdodge.com

## SITE DETAILS

| Number of Lots  | 7                                              |
|-----------------|------------------------------------------------|
| Lot Size        | 0.5-2.23 AC                                    |
| Zoning          | Lots 1 & 2 (Commercial), Lots 3-7 (Industrial) |
| Lake Front      | Lots 1 & 2                                     |
| County          | Douglas                                        |
| Cross Streets   | N W Street                                     |
| Nearest Highway | Highway 275                                    |
| Traffic Count   | 21,000 VPD                                     |
|                 |                                                |