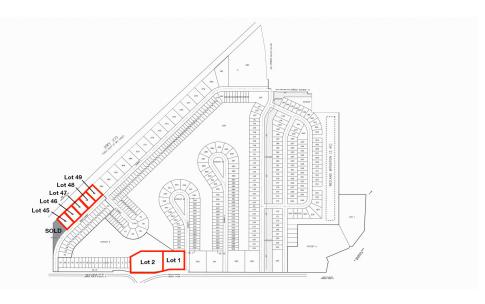

## Spencer Morrissey

Vice President 402 719 7249 smorrissey@npdodge.com

| LOT                       | SIZE (AC) | ASKING PRICE |
|---------------------------|-----------|--------------|
| Lot 1, 7277 N West Street | 1.43 AC   | \$374,190    |
| Lot 2, 7285 N West Street | 2.23 AC   | \$584,424    |
| Lot 45                    | 0.5 AC    | \$175,000    |
| Lot 46                    | 0.5 AC    | \$175,000    |
| Lot 47                    | 0.5 AC    | \$175,000    |
| Lot 48                    | 0.5 AC    | \$175,000    |
| Lot 49                    | 0.5 AC    | \$175,000    |

## SITE DETAILS

| Number of Lots  | 7                                              |
|-----------------|------------------------------------------------|
| Lot Size        | 0.5-2.23 AC                                    |
| Zoning          | Lots 1 & 2 (Commercial), Lots 3-7 (Industrial) |
| Lake Front      | Lots 1 & 2                                     |
| County          | Douglas                                        |
| Cross Streets   | N W Street                                     |
| Nearest Highway | Highway 275                                    |
| Traffic Count   | 21,000 VPD                                     |
|                 |                                                |